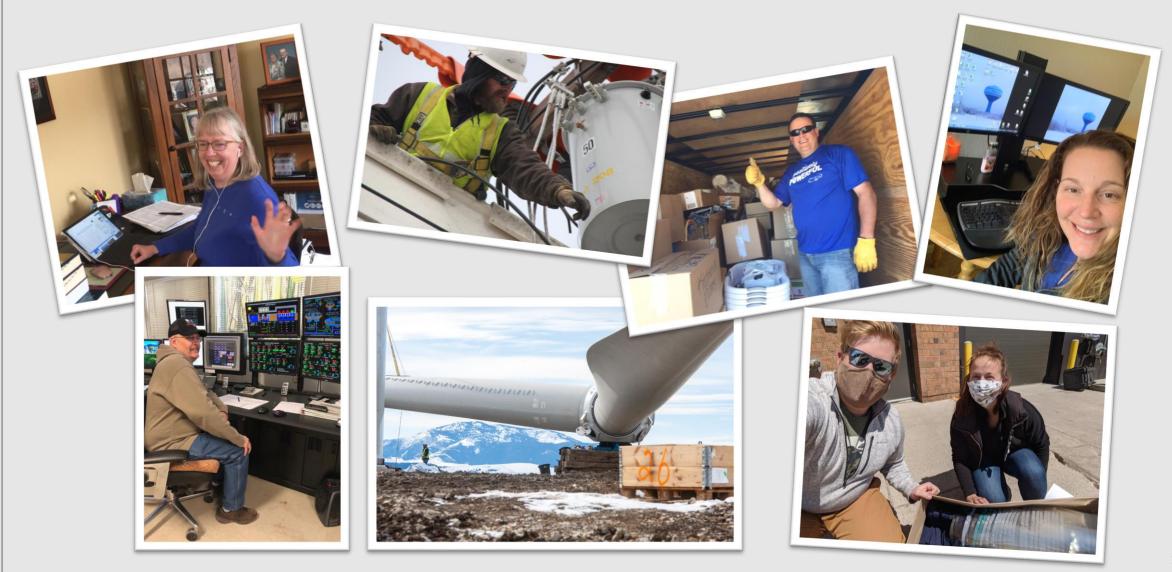

## Our response to COVID-19

- Protecting health and safety of employees, families, customers and communities
- Social distancing
- Focus on essential services
- Following federal and state guidance

## Delivery of Safe and Reliable Essential Services

# More than \$120,000 donated to COVID-19 response