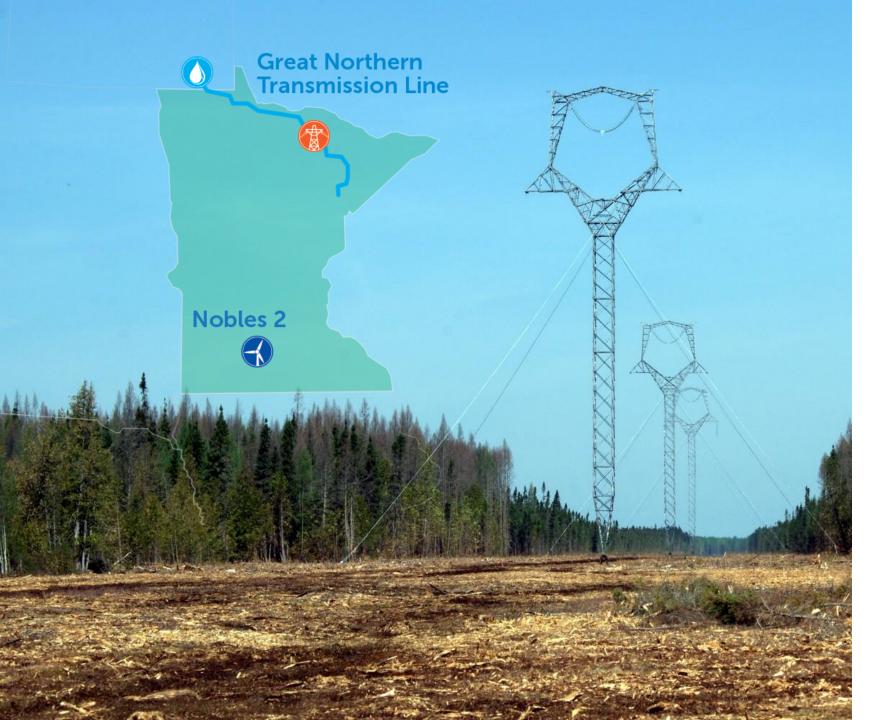

# Wind Expansion Drives Growth

AN ALLETE COMPANY

Energy **Forward** 

50% renewable by 2021