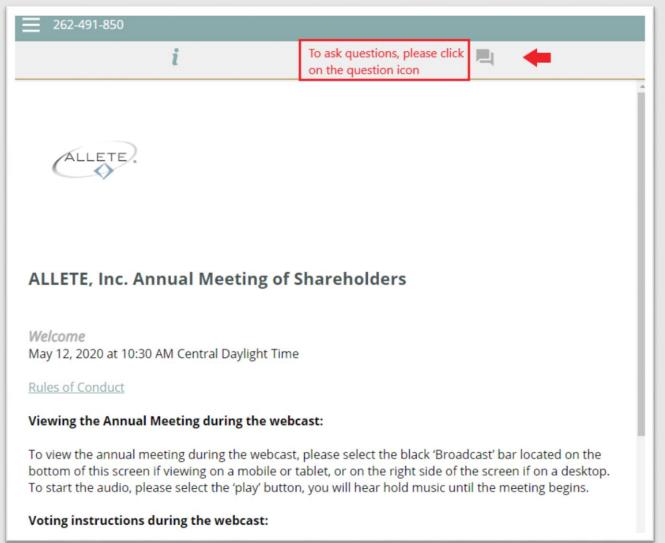

## ALLETE, Inc. Annual Meeting of Shareholders

*Welcome* May 12, 2020 at 10:30 AM Central Daylight Time

#### Rules of Conduct

262-491-850

#### Viewing the Annual Meeting during the webcast:

To view the annual meeting during the webcast, please select the black 'Broadcast' bar located on the bottom of this screen if viewing on a mobile or tablet, or on the right side of the screen if on a desktop. To start the audio, please select the 'play' button, you will hear hold music until the meeting begins.

To ask questions, please click 📃

on the question icon

Voting instructions during the webcast: